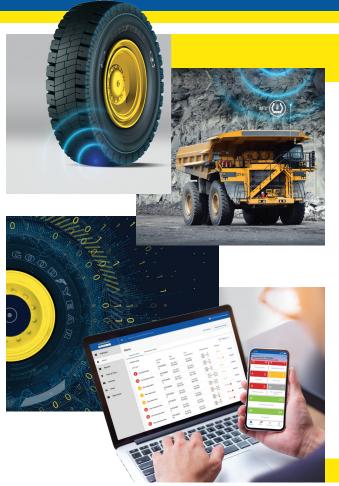

### **HOW IT WORKS**

### 1 OFF-ROAD MONITORING

Tire-attached sensors continuously collect and monitor tire pressure and tire cavity temperature from each wheel position.

### 2 GOODYEAR® CLOUD

The sensor and machine data are immediately captured by the battery-powered on-board telematics unit and transferred via a mobile network to the Goodyear Cloud.\*

### **3 INTELLIGENT ANALYSIS**

Goodyear G-Predict technology, a suite of powerful algorithms, analyzes the data and makes it actionable by providing predictive and prescriptive information.

### **4 INSTANT RESULTS**

Instant display of your tire and machine data via our mobile and web apps allowing proactive monitoring and preventive maintenance of your fleet.\*