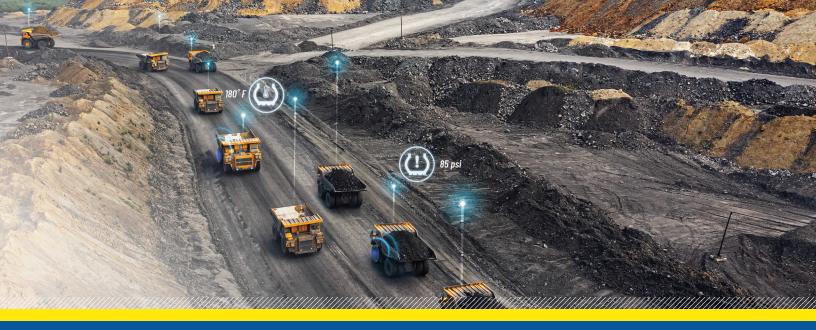

# REAL-TIME DATA TO HELP YOU MAXIMIZE VEHICLE UPTIME, TIRE PERFORMANCE AND FLEET MANAGEMENT

Goodyear TPMS Heavy Duty provides both critical alerts and insight-driven reports to site operators to help reduce machine downtime and optimize tire life, operational efficiency and costs. TPMS Heavy Duty is a connected solution that continuously captures tire pressure and temperature to detect under- or over-inflation, air leaks and potential mechanical issues.

### 1 OFF-ROAD MONITORING

Tire-attached sensors continuously collect and monitor tire pressure and tire cavity temperature from each wheel position.

### 2 GOODYEAR® CLOUD

The sensor and machine data are immediately captured by the battery-powered on-board telematics unit and transferred via a mobile network to the Goodyear Cloud.\*