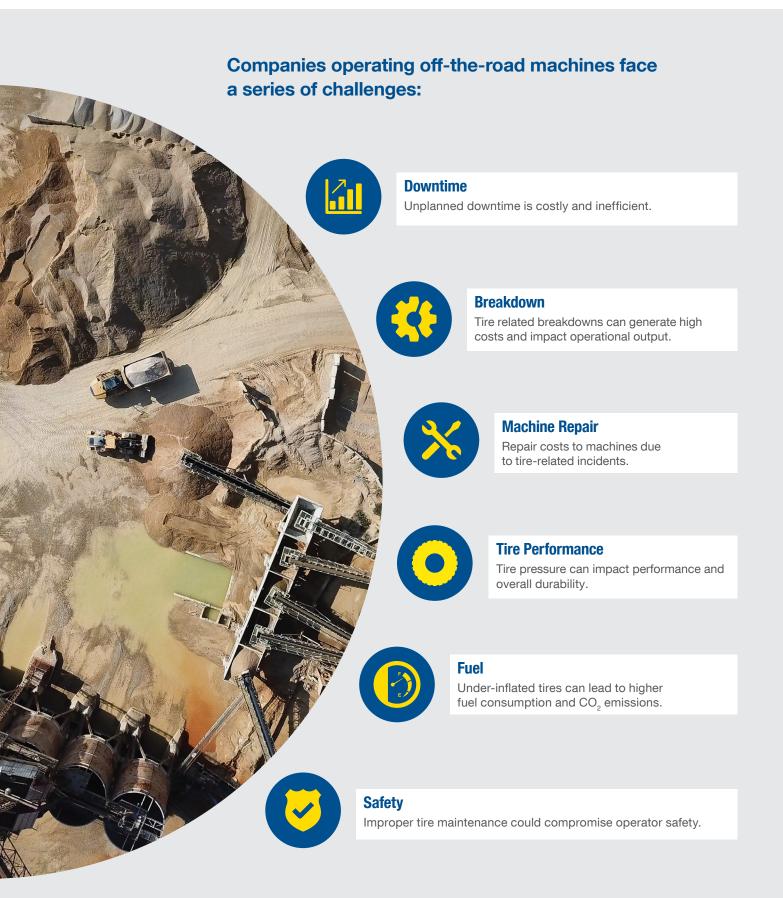

# Your challenges



# Introducing... TPMS Heavy Duty

The Goodyear TPMS Heavy Duty solution can help our customers make proactive and efficient maintenance decisions aimed at avoiding unplanned tire-related incidents.

## How it works:



## **Tire-fitted sensor:**

Collects and monitors tire pressure and temperature data in real time to detect pressure irregularities, air leaks and mechanical issues. It fits all types of OTR tires. The sensor can be removed and re-installed when the tire is changed.



## **On-board router and GPS:**

Records data continuously and sends alerts instantly to Goodyear's web and mobile applications. Suitable for most OTR applications. Track your machines and monitor your fleet through GPS technology. Also get detailed information about your operations.

## **Features**



TIRE