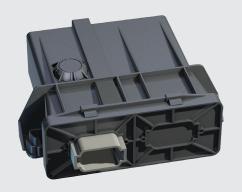

## **On-board router and GPS:**

Records data continuously and sends alerts instantly to Goodyear's web and mobile applications. Suitable for most OTR applications. Track your machines and monitor your fleet through GPS technology. Also get detailed information about your operations.