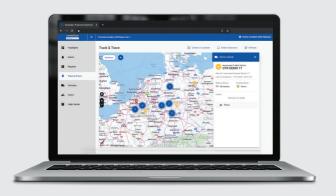

# The Goodyear Fleet Manager Web provides:

- Customizable Web Platform
- One dashboard providing you with a complete overview of your fleet's condition
- User-configurable reporting and new alert dashboard allowing you to manage your fleet your way
- Track your machines and coordinate your daily business
- Monitor your fleet by defining geographical areas (Geofences)