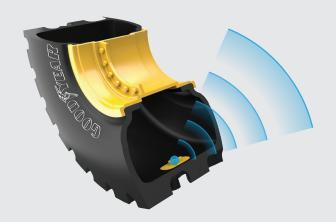

## **Tire-fitted sensor:**

Collects and monitors tire pressure and temperature data in real time to detect pressure irregularities, air leaks and mechanical issues. It fits all types of OTR tires. The sensor can be removed and re-installed when the tire is changed.