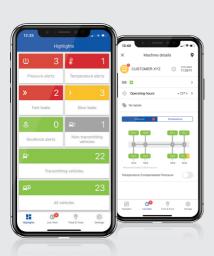

# The Goodyear Fleet Manager App provides:

- One dashboard providing an overview of all machines
- Live view of your fleet's tires and live machine details
- Alerts when a tire needs urgent maintenance or replacing
- Track your machines and monitor your fleet with Geofences
- Instant information about operational statistics