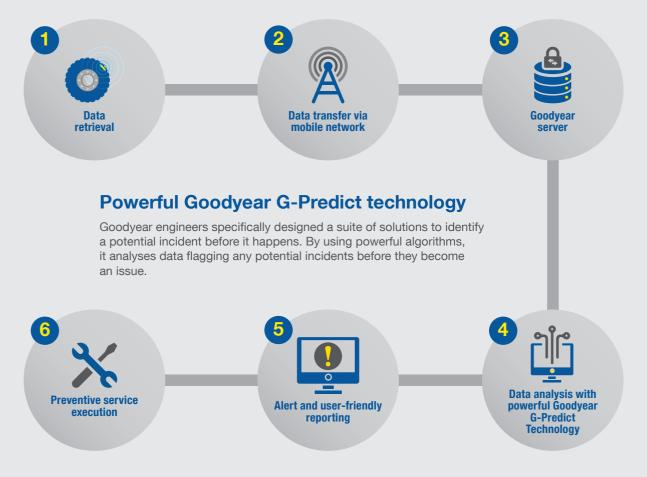

## How it works:

# A powerful, predictive solution

The Goodyear TPMS Heavy Duty solution is specifically designed to deliver up-to-the-minute information regarding the condition of a fleet's tires. With applications designed for both fleet managers and operators, Goodyear helps ensure the right actions can be taken, without delay.