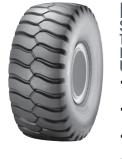

#### **RT-3B** A strong tough choice for Use on tough terrain

26.5R25

- MULTIPLE STEEL BELTS help save you downtime and money by resisting rock cuts
- WIDE TREAD WIDTH improves mobility and gives a more stable, comfortable ride
- ALL-STEEL RADIAL CONSTRUCTION helps resist heat buildup