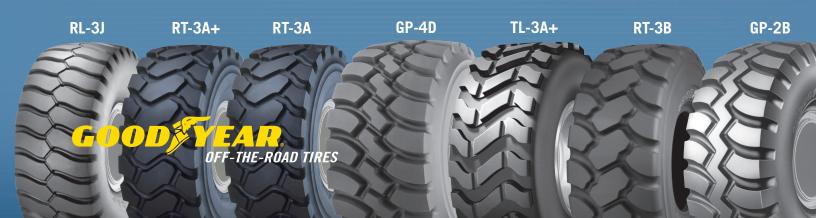

#### **GP-2B** Excellent value, smooth-riding Radial tire for multiple uses in High tmph applications

- **OPEN SHOULDER GROOVES** are self-cleaning for outstanding traction
- ENHANCED RADIAL CONSTRUCTION helps deliver stability, improved mobility and treadwear, a softer ride and better fuel economy
- UNIQUE HIGH-SYNTHETIC COMPOUND helps provide long treadwear and resistance to abrasions and cuts

#### **RT-3B** A strong tough choice for Use on tough terrain

26.5R25

- MULTIPLE STEEL BELTS help save you downtime and money by resisting rock cuts
- WIDE TREAD WIDTH improves mobility and gives a more stable, comfortable ride
- ALL-STEEL RADIAL CONSTRUCTION helps resist heat buildup

#### **RT-3A (E-3)** Aggressive tread pattern, radial tire for maximum traction in all underfoot conditions

- UNIQUE GEOMETRIC LUG PATTERN provides optimum treadwear, even pressure distribution and increased mobility
- BUTTRESSED SHOULDER LUGS provide self-cleaning and resist sidewall cutting
- RADIAL CONSTRUCTION runs cooler and improves treadwear

#### RT-3A+ (E-3+) EXTRA-DEEP, AGGRESSIVE TREAD PATTERN FOR MAXIMUM TRACTION IN ALL UNDERFOOT CONDITIONS

- UNIQUE GEOMETRIC LUG PATTERN provides optimum treadwear, even pressure distribution and increased mobility
- BUTTRESSED SHOULDER LUGS provide self-cleaning
  and resist sidewall cutting
- RADIAL CONSTRUCTION runs cooler and improves treadwear

#### TL-3A+ 125-Level, Radial tire design with 25% more tread depth for superior traction and ride in soft soil and Loose underfoot conditions

- ULTRA-WIDE TREAD ARC WIDTH enhances forward and lateral traction as well as flotation
- OPEN TREAD DESIGN helps promote self-cleaning • HIGH-TENSILE STEEL BELT PACKAGE enhances

#### **RL-3J (E-3)** Smooth-Riding, multi-purpose, radial tire for high speed application in moderate to severe underfoot conditions

- CENTERLINE ZIGZAG GROOVE, improves lateral traction, even through high-torque applications
- TAPERED SHOULDER LUGS, help provide excellent forward traction and self-cleaning
- HIGH-TENSILE STEEL BELT PACKAGE enhances impact resistance

### GP-4D

23.5B25